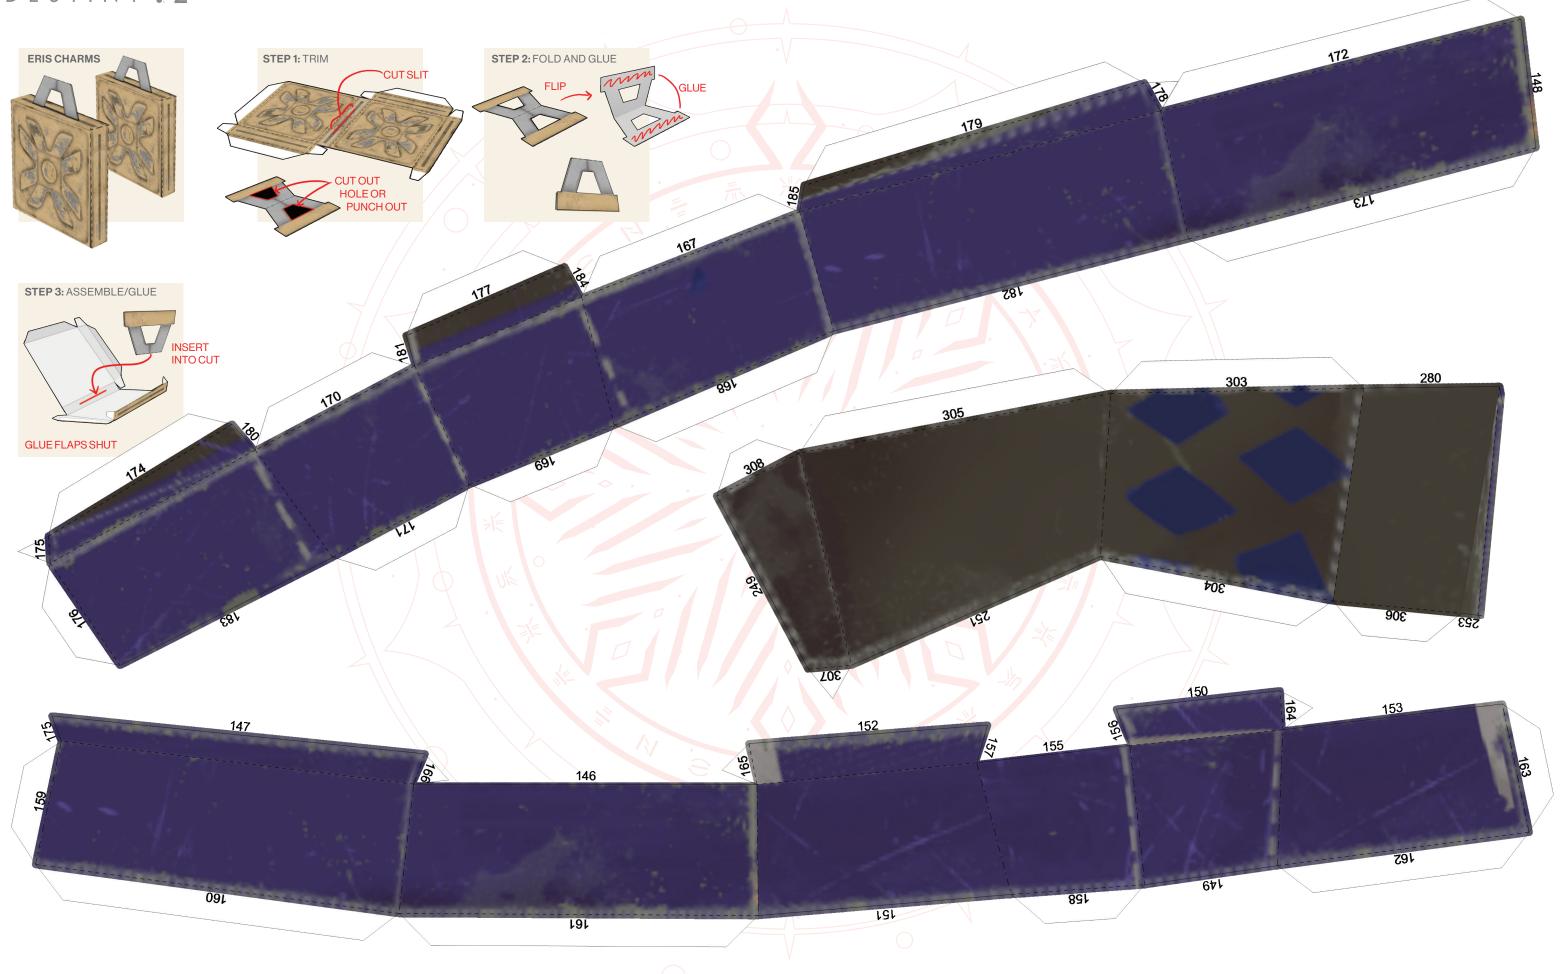

INCLUDES: Eris 3D mask (7 pages)

Eris flat mask (1 page)

TOOLS: Paper glue (required)

Craft knife or scissors

TOOLS: Paper glue (required)
Craft knife or scissors
Metal ruler
Cutting mat
Clips (optional)

For cutting, use a craft knife and a metal straight edge over a cutting mat or board for best results. // Transcribe the edge number onto the back of the paper to more easily match to the flap that tuck under that edge. // Reduce the width of a flap with a craft knife or scissors if the flap will be glued to a piece thinner than the flap itself. // When folding a flap, use a straight edge

(like a ruler or drafting triangle) to crease the paper. // Use clips to hold pieces together while glue is drying. // Be aware that folds may be valleys or mountains. // Perforation, or holes, will be needed in order to see out while wearing completed masks.