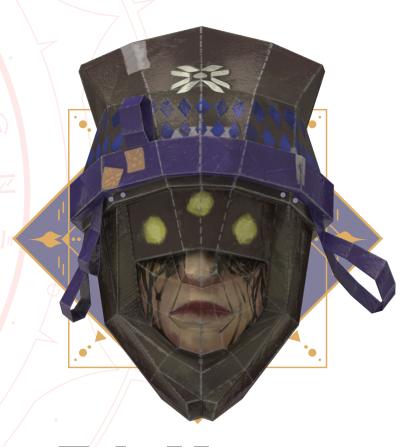

## DESTINY 22

SHADOWKEEP

PAPERCRAFT MASKS

Eris Morn (3D)

MSK - 1901

**BUNGIE REWARDS** 

Eris Morn (flat)

MSK - 1901b