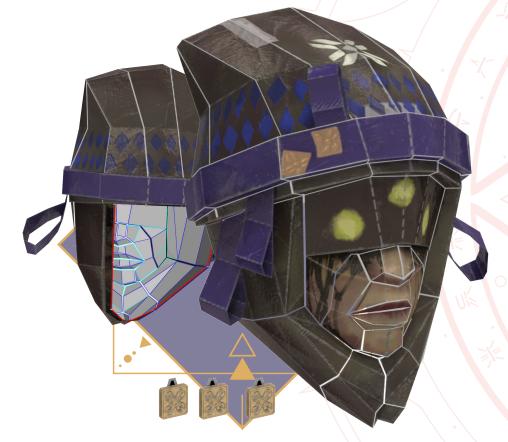

## DESTINY 22

SHADOWKEEP

PAPERCRAFT MASKS

Eris Morn (3D)

MSK - 1901

**BUNGIE REWARDS** 

Eris Morn (flat)

MSK - 1901b

INCLUDES: Eris 3D mask (7 pages)

Eris flat mask (1 page)

TOOLS: Paper glue (required)

Craft knife or scissors

TOOLS: Paper glue (required)
Craft knife or scissors
Metal ruler
Cutting mat
Clips (optional)

For cutting, use a craft knife and a metal straight edge over a cutting mat or board for best results. // Transcribe the edge number onto the back of the paper to more easily match to the flap that tuck under that edge. // Reduce the width of a flap with a craft knife or scissors if the flap will be glued to a piece thinner than the flap itself. // When folding a flap, use a straight edge

(like a ruler or drafting triangle) to crease the paper. // Use clips to hold pieces together while glue is drying. // Be aware that folds may be valleys or mountains. // Perforation, or holes, will be needed in order to see out while wearing completed masks.