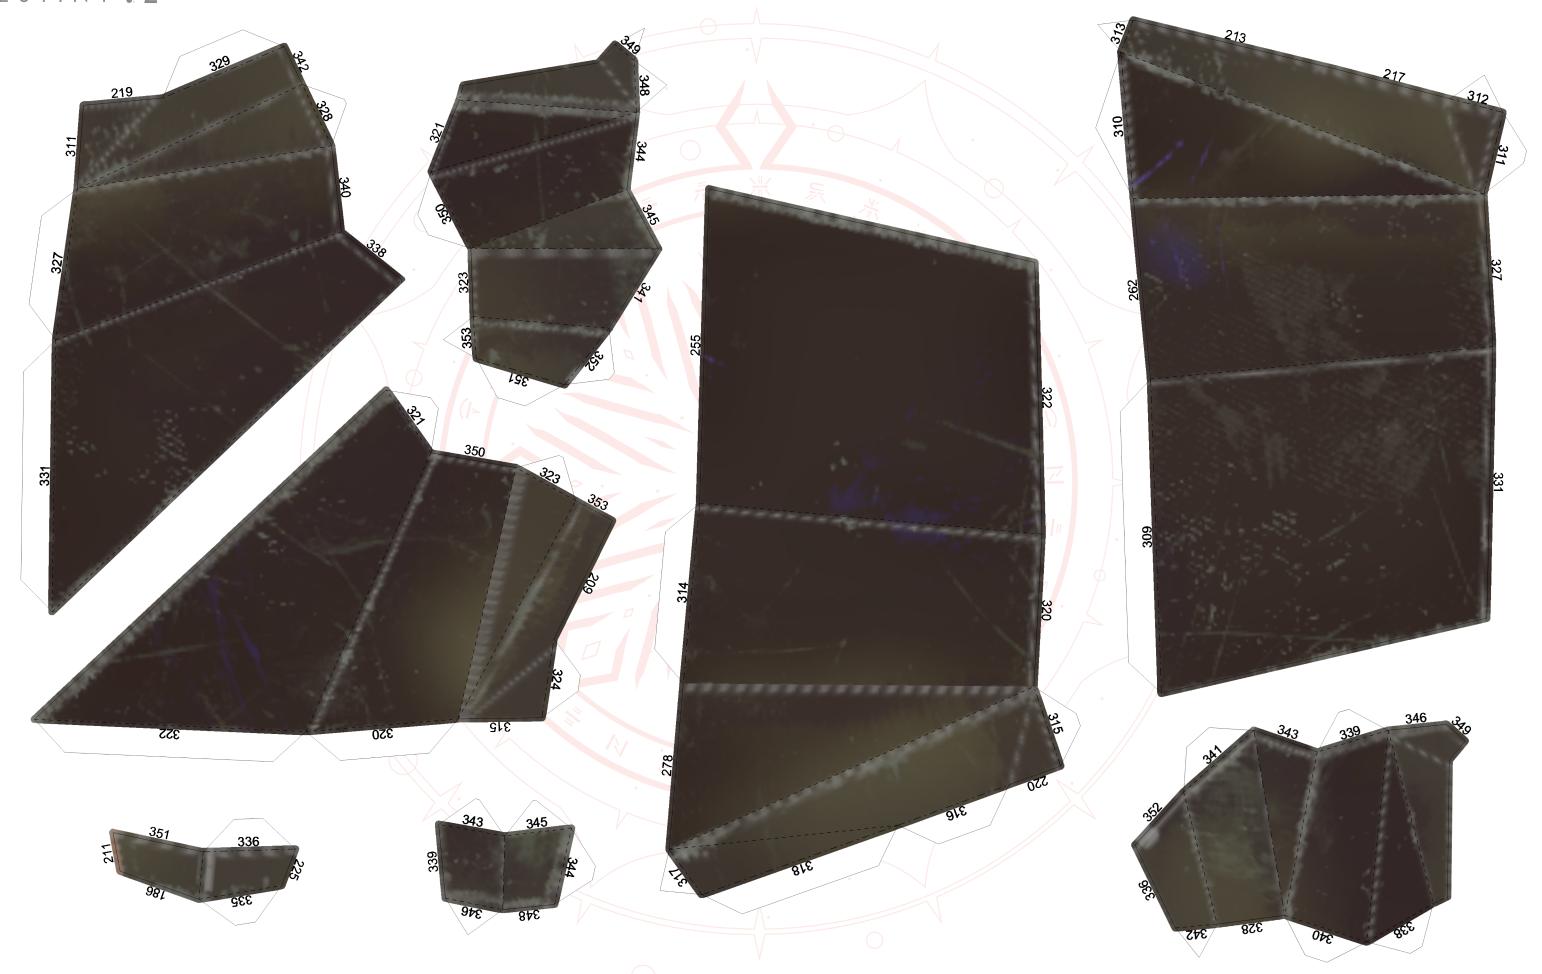

INCLUDES: Eris 3D mask (7 pages)

Eris flat mask (1 page)

TOOLS: Paper glue (required)

Craft knife or scissors

TOOLS: Paper glue (required)
Craft knife or scissors
Metal ruler
Cutting mat
Clips (optional)

For cutting, use a craft knife and a metal straight edge over a cutting mat or board for best results. // Transcribe the edge number onto the back of the paper to more easily match to the flap that tuck under that edge. // Reduce the width of a flap with a craft knife or scissors if the flap will be glued to a piece thinner than the flap itself. // When folding a flap, use a straight edge

(like a ruler or drafting triangle) to crease the paper. // Use clips to hold pieces together while glue is drying. // Be aware that folds may be valleys or mountains. // Perforation, or holes, will be needed in order to see out while wearing completed masks.