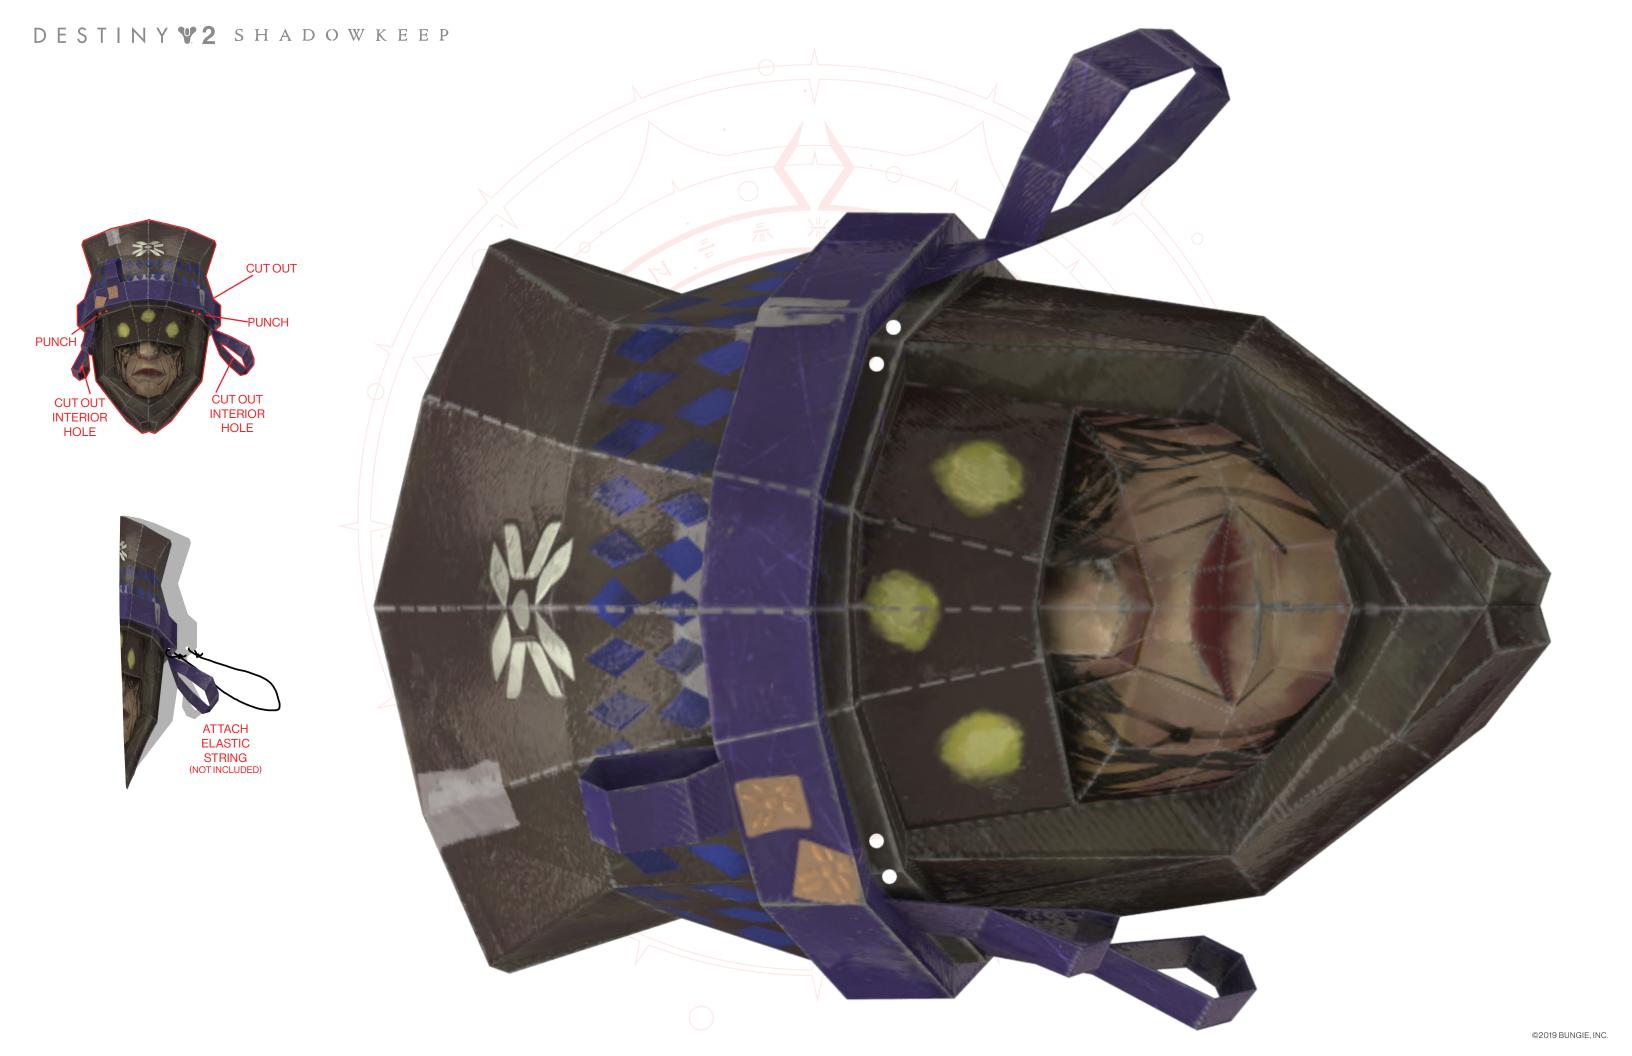

(like a ruler or drafting triangle) to crease the paper. // Use clips to hold pieces together while glue is drying. // Be aware that folds may be valleys or mountains. // Perforation, or holes, will be needed in order to see out while wearing completed masks.