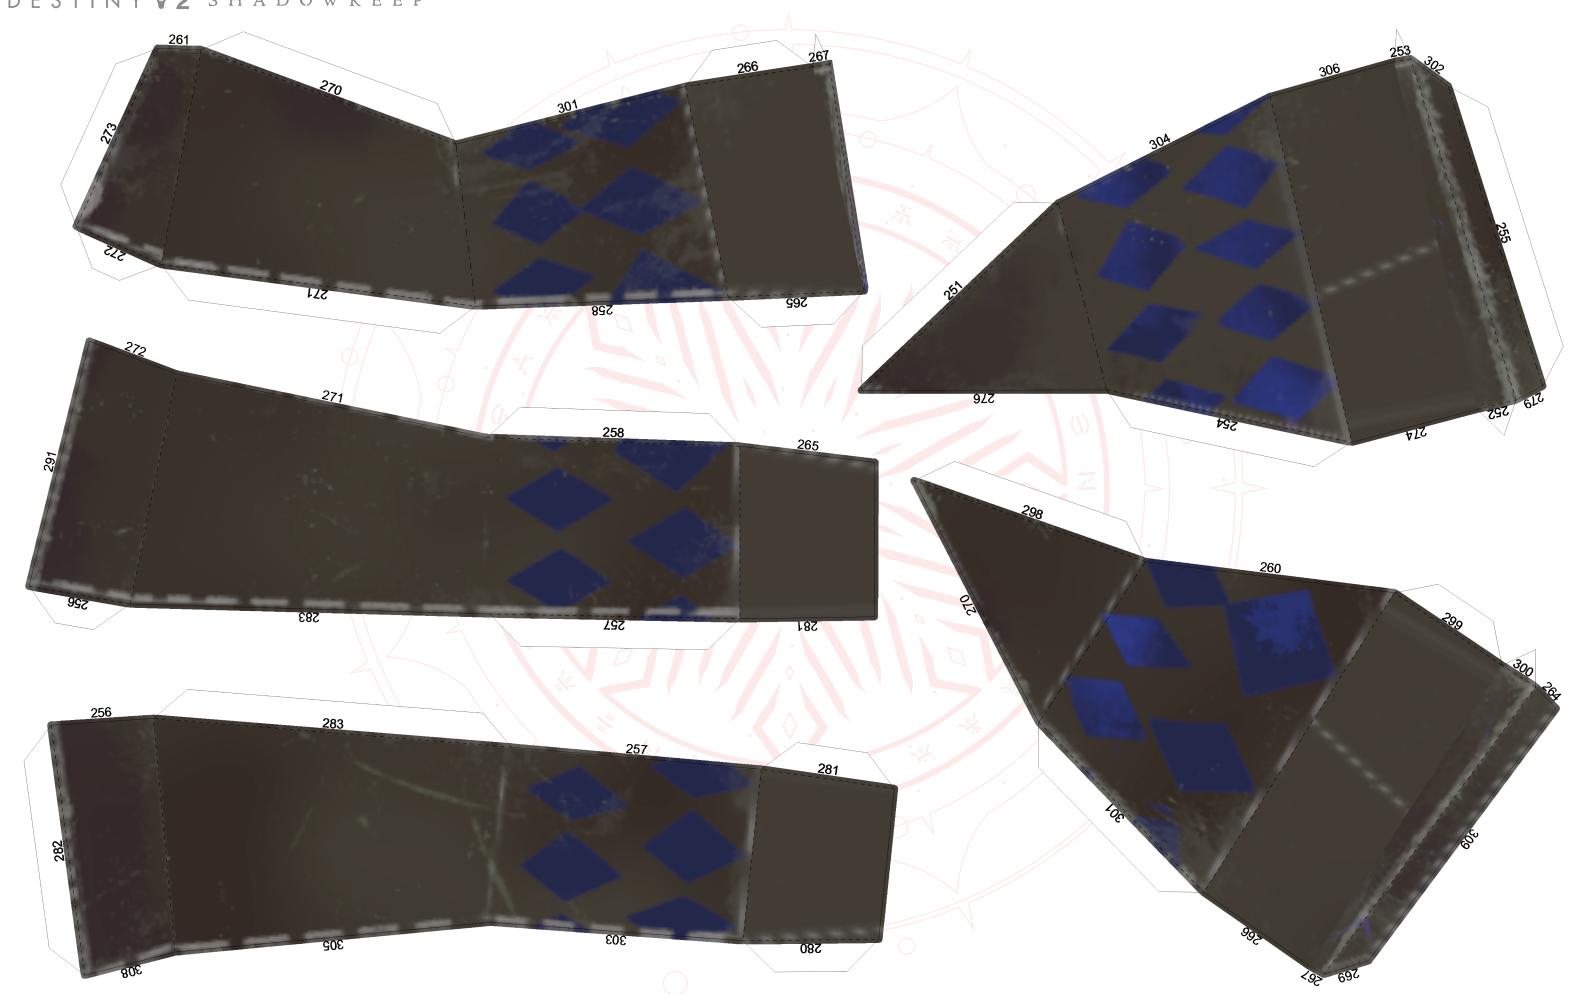

INCLUDES: Eris 3D mask (7 pages)

Eris flat mask (1 page)

TOOLS: Paper glue (required)

Craft knife or scissors

TOOLS: Paper glue (required)
Craft knife or scissors
Metal ruler
Cutting mat
Clips (optional)

For cutting, use a craft knife and a metal straight edge over a cutting mat or board for best results. // Transcribe the edge number onto the back of the paper to more easily match to the flap that tuck under that edge. // Reduce the width of a flap with a craft knife or scissors if the flap will be glued to a piece thinner than the flap itself. // When folding a flap, use a straight edge

(like a ruler or drafting triangle) to crease the paper. // Use clips to hold pieces together while glue is drying. // Be aware that folds may be valleys or mountains. // Perforation, or holes, will be needed in order to see out while wearing completed masks.